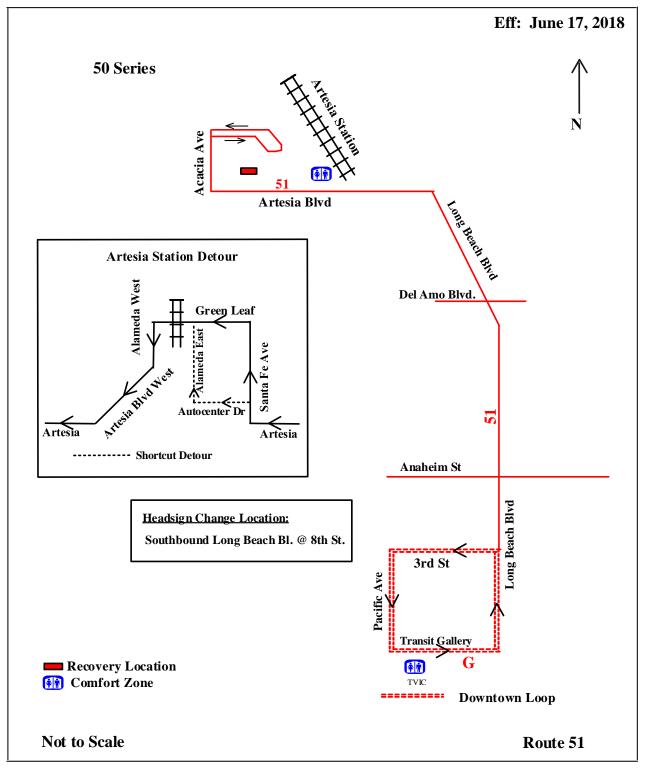

## **Inbound**

From Artesia Station recovery location.

(Exit Artesia Station west bound) Left Turn Acacia Ave. Left Turn Artesia Blvd. (Double Turning Lanes)

Right Turn Long Beach Blvd.

Headsign Change Location Long Beach Blvd. at 8<sup>th</sup> St.)

Right Turn 3rd Street. Left Turn Pacific Ave. Left Turn 1st Street

Enter Transit Gallery Shelter "G".

## **Outbound**

From Transit Gallery Shelter "G". (East bound 1st Street)
Left Turn Long Beach Blvd.
Left Turn Artesia Blvd.
Right Turn Acacia Ave.
Right Turn into Artesia Station.

Discharge remaining passengers and proceed to recovery location. Depart layover quickly so that you can board passengers and leave station on time.

**Headsign Change Location**)

Note: Turn Sheets Do Not Over Rule Running Board Sheets. Operators Have An Individual Responsibility To Read And Understand Each Running Board Sheet And Follow Any Instruction Accordingly.... (Reviewed 8/8/2022)